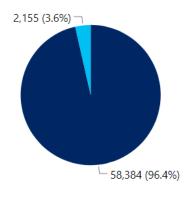

Regular Hours
Restricted Hours

- 83% of A320 family movements in 2022 were performed by retrofitted aircraft compared to 86% in 2021
- 3.6% of A320s operated during the restricted hours in 2022 compared to 2.8% in 2021