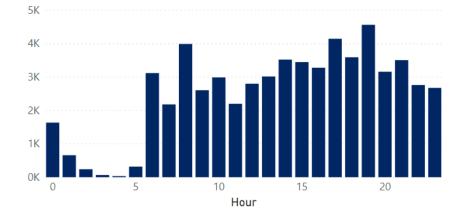

| 0%                                     | 54    | 100%                                       | 54                      |  |  |  |
| TOTAL             |                     | 50,455      | 83%           | 5,039                                 | 8%                                     | 5,045 | 8%                                         | 60,539                  |  |  |  |

Regular Hours
Restricted Hours

- 83% of A320 family movements in 2022 were performed by retrofitted aircraft compared to 86% in 2021
- 3.6% of A320s operated during the restricted hours in 2022 compared to 2.8% in 2021

\*Although not currently retrofitted, the airline has indicated these aircraft will be either retrofitted or retired in the near future.

## By Time of Day



By Hour