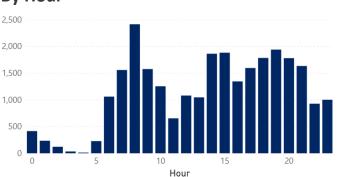

Regular Hours
Restricted Hours

\*Although not currently retrofitted, the airline has indicated these aircraft will be retrofitted in the near future.

- 51% of A320 family movements in Q4 were performed by retrofitted aircraft
- Air Canada operated the most A320 family aircraft in 2020, but also had the highest relative usage of retrofitted A320 aircraft
- 4.6% of A320s operated during the restricted hours in 2020