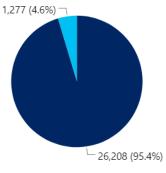

- 51% of A320 family movements in Q4 were performed by retrofitted aircraft
- Air Canada operated the most A320 family aircraft in 2020, but also had the highest relative usage of retrofitted A320 aircraft
- 4.6% of A320s operated during the restricted hours in 2020